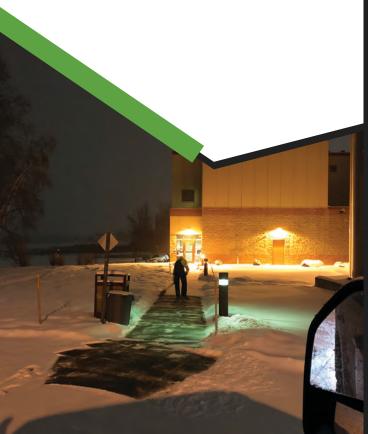

#### **Snow Services**

- snow plowing and snow removal
- Ice prevention (salting)
- shoveling (sidewalks and roofs)