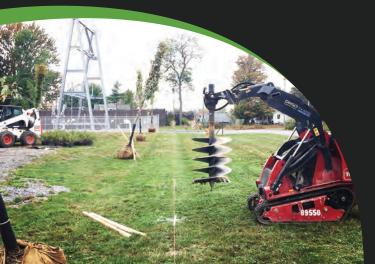

#### Site work

- excavation and grading
- foundation and gutter drainage
- new gravel driveways and gravel repair (pot hole & rut remediation)
- stone pads for out buildings (sheds)
- bobcat services

## Our team is committed to your project and property.

Pro Snow Removal offers a full line of landscaping services from simple mulch/flower beds to more complex hardscape patios and walkways. We are fortunate to have a loyal customer base that continues to help our family business grow each year. We believe it is our attention to detail and prompt responsiveness with our customers that attributes to our growth.